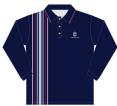

# WINTER - TERMS 2 & 3

Shirt - Long Sleeve \$ 48.00

Winter Pinnafore (R-3) \$ 89.00

Winter Skirt (Yr3-6) \$ 92.00

Trouser - full elastic \$ 43.00

Straight Leg Pant \$ 53.00

Woollen Jumper \$ 88.00

Softshell Jacket \$ 86.50