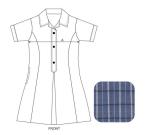

### **SUMMER - TERMS 1 & 4**

Summer Dress \$ 96.00

Shirt - Short Sleeve \$ 46.00

Shorts - full elastic \$ 32.00

Shorts - elastic back \$ 42.00

Shorts - Skort \$ 65.50

Woollen Jumper \$ 88.00

Softshell Jacket \$ 86.50