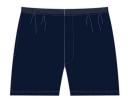

### **SUMMER - TERMS 1 & 4**

Summer Dress \$ 96.00

Shirt - Short Sleeve \$ 46.00

Shorts - full elastic \$ 32.00

Shorts - elastic back \$ 42.00

Shorts - Skort \$ 65.50

Woollen Jumper \$ 88.00

Softshell Jacket \$ 86.50

# **SPORTS - ALL YEAR**

Sports Polo \$ 39.00

Rugby Top \$ 83.00

Sport Shorts \$ 31.50

Trackpants \$ 47.50

Sports Day Tee \$ 10.00

Sport Socks \$ 11.00