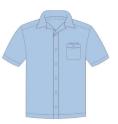

### **SUMMER - TERMS 1 & 4**

Summer Dress \$ 96.00

Shirt - Short Sleeve \$ 46.00

Shorts - full elastic \$ 32.00

Shorts - elastic back \$ 42.00

Shorts - Skort \$ 65.50

Woollen Jumper \$ 88.00

Softshell Jacket \$ 86.50

# WINTER - TERMS 2 & 3

Shirt - Long Sleeve \$ 48.00

Winter Pinnafore (R-3) \$ 89.00

Winter Skirt (Yr3-6) \$ 92.00

Trouser - full elastic \$ 43.00

Straight Leg Pant \$ 53.00

Woollen Jumper \$ 88.00

Softshell Jacket \$ 86.50