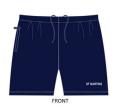

# **SPORTS - ALL YEAR**

Sports Polo \$ 39.00

Rugby Top \$ 83.00

Sport Shorts \$ 31.50

Trackpants \$ 47.50

Sports Day Tee \$ 10.00

Sport Socks \$ 11.00