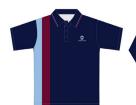

# **SPORTS - ALL YEAR**

Sports Polo \$ 39.00

Rugby Top \$ 83.00

Sport Shorts \$ 31.50

Trackpants \$ 47.50

Sports Day Tee \$ 10.00

Sport Socks \$ 11.00

| φ ±0.00                                                                                         |                                                                                                                                                              |                                                                                      |                                                                                                      |
|-------------------------------------------------------------------------------------------------|--------------------------------------------------------------------------------------------------------------------------------------------------------------|--------------------------------------------------------------------------------------|------------------------------------------------------------------------------------------------------|
| SUMMER - TERMS 1 AND 4                                                                          | WINTER - TERMS 2 AND 3                                                                                                                                       | SPORT - ALL YEAR                                                                     | ACCESSORIES                                                                                          |
| Summer dress, white ankle socks                                                                 | Pinafore (Rec – Year 3) or skirt (Year 3<br>– Year 6), long-sleeved chambray shirt<br>with waistband and school name, navy<br>knee-high socks or navy tights | Navy blue shorts or trackpants with school name                                      | Navy blue reversible bucket hat with logo and team colour (Terms 1, 3 and 4)                         |
| Navy blue skort, short-sleeved chambray shirt with waistband and school name, white ankle socks | Navy blue ankle-length slacks, long-<br>sleeved chambray shirt with waistband<br>and school name, navy ankle socks                                           | Navy blue short-sleeved polo shirt<br>with burgundy and sky-blue stripes<br>and logo | Navy blue backpack with logo<br>Navy blue excursion bag                                              |
| Navy blue shorts, short-sleeved chambray shirt with waistband and school name, grey ankle socks | Navy blue ankle-length pants, long-<br>sleeved chambray shirt with waistband<br>and school name, grey ankle socks                                            | Sports socks with burgundy and sky-<br>blue stripes and school name                  | Navy blue communication bag with logo                                                                |
| Burgundy jumper with logo and/or<br>navy jacket with logo                                       | Burgundy jumper with logo and/or<br>navy jacket with logo                                                                                                    | Navy blue rugby top with logo and/or<br>navy jacket with logo                        | Navy blue rain jacket, navy blue<br>scarf, navy blue beanie                                          |
| Year 6 – Graduation jumper                                                                      | Year 6 – Graduation jumper                                                                                                                                   | Year 6 – Graduation jumper                                                           | Navy or sky-blue ribbons, scrunchies<br>in school fabric                                             |
| Black regulated shoes or navy sandals with closed toe                                           | Black regulated shoes                                                                                                                                        | Predominately white (80%) sandshoes                                                  | Necklaces/bracelets of religious<br>significance allowed. Earrings:<br>Plain sleepers and studs only |